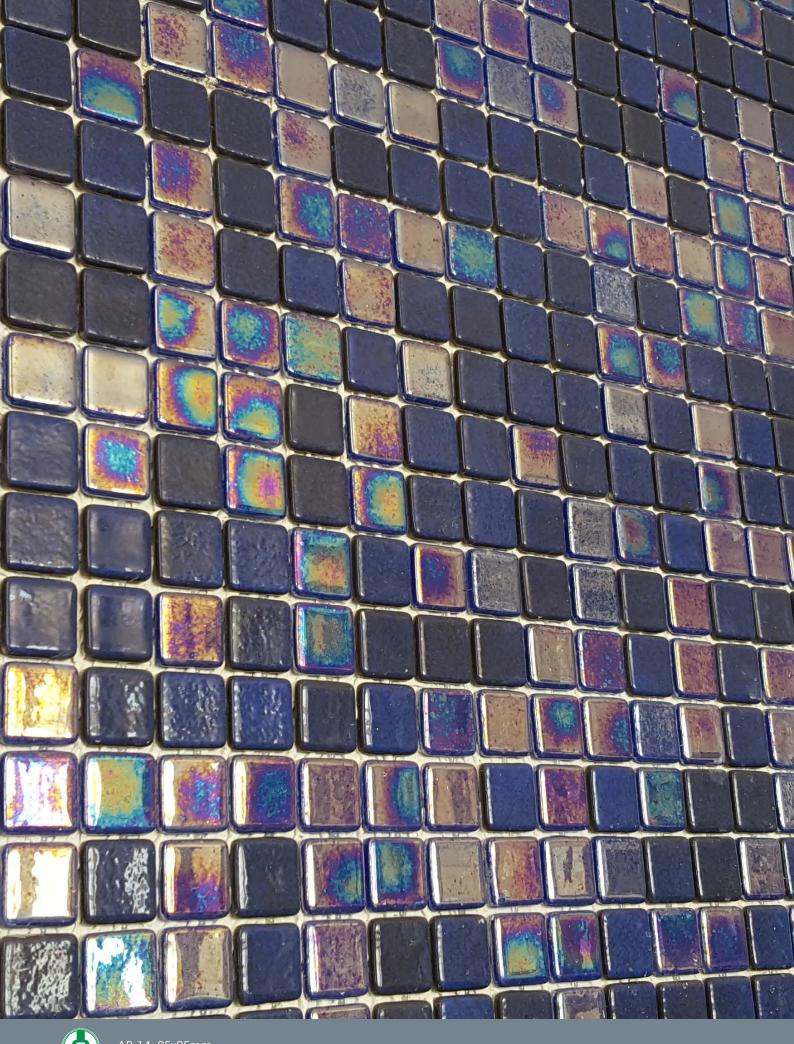

# ABALON

Glass Mosaics 25x25mm

Glass Mosaics 25x25mm Abalon

# COLOURS

AB-03 Celeste

AB-05 Cerulean

AB-07 Azure

AB-14 Abyss

AB-39 Pewter

AB-02 - 25x25mm

AB-14-25x25mm

Abalon Glass Mosaics 25x25mm

| Vitrified ✓ |          |          |  |
|-------------|----------|----------|--|
|             | Internal | External |  |
| Walls       | 1        | 1        |  |
| Floors      | 1        | X        |  |

| SIZE      | 25x25mn |
|-----------|---------|
| THICKNESS | 5mm     |

|        | 13 PCS |  |
|--------|--------|--|
| 13 PCS |        |  |

Sheet size 33.3x33.3 cm
Backing Polyurethane cord backing

Polyurethane cord backing example: