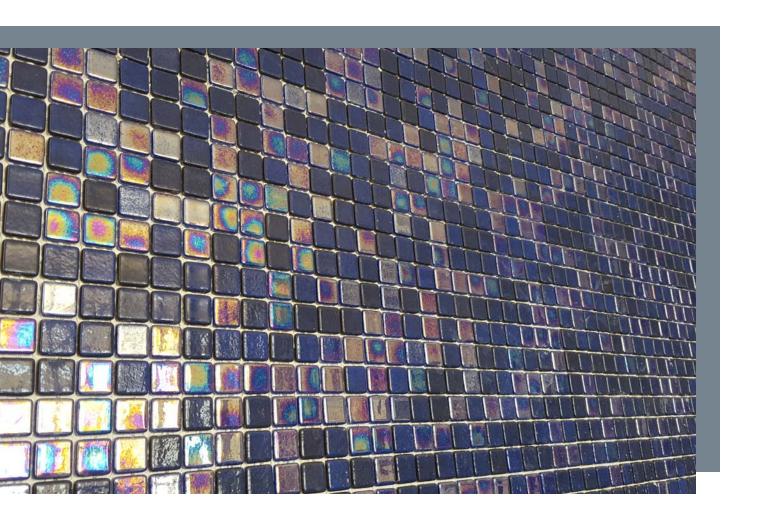

# ABALON

Glass Mosaics 25x25mm

Glass Mosaics 25x25mm Abalon

# COLOURS

AB-03 Celeste

AB-05 Cerulean

AB-07 Azure

AB-14 Abyss

AB-39 Pewter

AB-02 - 25x25mm

AB-14-25x25mm