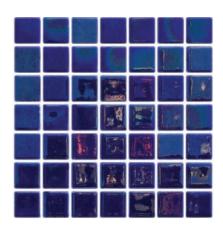

# COLOURS

AB-03 Celeste

AB-05 Cerulean

AB-07 Azure

AB-14 Abyss

AB-39 Pewter

AB-02 - 25x25mm

AB-14-25x25mm