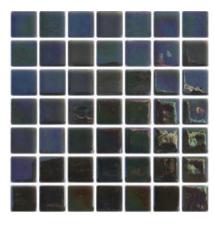

# COLOURS

AB-03 Celeste

AB-05 Cerulean

AB-07 Azure

AB-14 Abyss

AB-39 Pewter

AB-02 - 25x25mm

AB-14-25x25mm

Abalon Glass Mosaics 25x25mm

| Vitrified ✓ |          |          |  |
|-------------|----------|----------|--|
|             | Internal | External |  |
| Walls       | 1        | 1        |  |
| Floors      | 1        | X        |  |